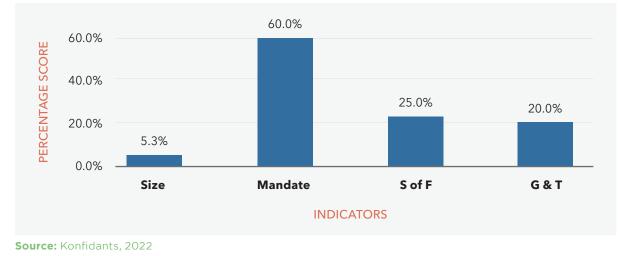

## Fonds Souverain De Djibouti (FSD) Djibouti

| Year of Establishment     | 2020                                                                                                                                                                                                                                                    |
|---------------------------|---------------------------------------------------------------------------------------------------------------------------------------------------------------------------------------------------------------------------------------------------------|
| Type of Fund              | Savings and Strategic Investment Fund                                                                                                                                                                                                                   |
| Seed Capital              | \$0.17 billion                                                                                                                                                                                                                                          |
| Current AUM (end of 2021) | \$0.12 billion                                                                                                                                                                                                                                          |
| AUM as % GDP              | 3.6%                                                                                                                                                                                                                                                    |
| Fiscal Drawdowns (if any) | N/A                                                                                                                                                                                                                                                     |
| Associations              | Associate member of the International Forum of Sovereign<br>Wealth Funds (IFSWF)                                                                                                                                                                        |
| Recent Key Milestones     | N/A                                                                                                                                                                                                                                                     |
| 2018 Index Score/rank     | N/A                                                                                                                                                                                                                                                     |
| 2022 Index Score/rank     | 28.8% (12th Position)                                                                                                                                                                                                                                   |
| Fund Strengths            | <ol> <li>It is the first SWF in the horn of Africa and has clearly<br/>inspired the recent announcement of other Horn of<br/>Africa SWFs.</li> <li>Has an ambitious mandate to invest domestically as well<br/>as in other African countries</li> </ol> |
| Fund Weaknesses           | 1. Scores low on governance and transparency indicators                                                                                                                                                                                                 |
| Areas of Improvement      | <ol> <li>Engage other financial partners to co-invest</li> <li>Accelerate the building of a robust governance and<br/>transparency framework</li> <li>Accelerate momentum for domestic investments as well<br/>as in other African countries</li> </ol> |

## Figure 4.12: Djibouti (FSD) - Fund Performance

Konfidants